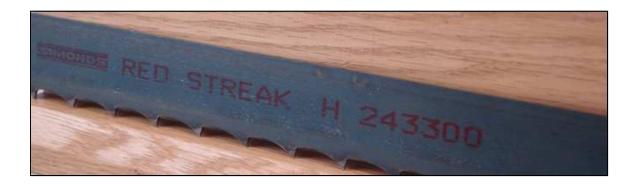

To help us learn from those times, identify root causes and implement corrective measures, Simonds prints all our Red Streak bandsaw blades with our internal manufacturing order number. Should you have an issue with your Red Streak blades, by communicating this number to us, we can identify when it was made, what machinery was used and what production lot of raw material was used. While we hope we don't need this number, it is your assurance that should something go wrong, we have the ability to investigate the how and why – and try to prevent it from happening again.

## **Red Streak** <sup>®</sup> The Right Blade for the Job!

Simonds QC number is printed on the blade.

Simonds International Corp. www.simondsinternational.com Fitchburg, MA USA

The Professionals' Edge ™