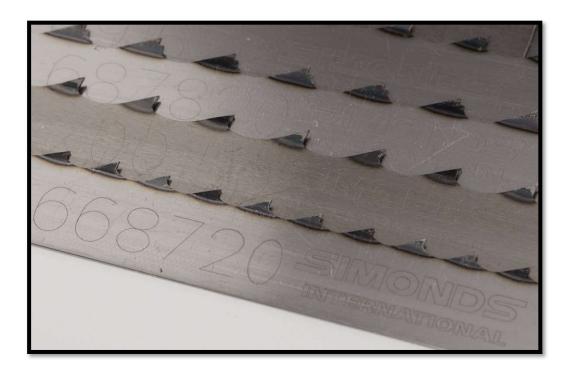

## Quality, Accountability and Traceability

Our manufacturing Team in Fitchburg Massachusetts works hard to be sure you receive only the highest quality narrow kerf bandsaw blades. We recognized that sometimes things do not go exactly as planned. To help us learn from those times, identify root causes, and implement corrective measures, we laser etch all our PreSharp bandsaw blades with our internal manufacturing order number. Should you have an issue with your *PreSharp* blades, we can identify when it was made, what machinery was used and what production lot of raw material was used with this number. While we hope you don't need to share this number with us, it is your assurance that should something go wrong, we have the ability to investigate the how and why – and try to prevent it from happening again.

## PreSharp – Square Face, Straight Cuts!

PreSharp QC number is laser etched on the blade

Quality Control Identification Number February 2023