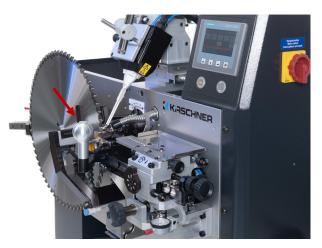

Process sequence, tip clamped centrically; easiest operation with the multifunction button

RGR

|                      | mer ripper specifications               |
|----------------------|-----------------------------------------|
| Saw diameter         | Ø 3.9" to 33.5" (option up<br>to 43.3") |
| Hook angle           | -15° to +35°                            |
| Axis angle           | -20° to +20° (optional)                 |
| Tip width            | 0.079" to 0.354"                        |
| Tip length           | 0.138" to 0.512"                        |
| HF power             | CEIA 3.5 kW (optional 5.6<br>kW)        |
| Total load           | 180 - 260 V/N/PE; 50/60<br>Hz 4 kVA/16A |
| Pneumatics           | 6 bar                                   |
| Machine<br>dimension | Approx. 62" W x 35" D x<br>62" H        |
| Weight               | Approx. 794 lbs                         |