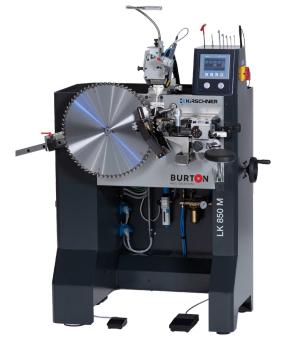

## LK 850M Kirschner Tipper

The LK 850M Kirschner Tipper brazes pre-tinned carbide tips in a precise, centrical, and efficient way. It is ideally suited for repair work and small saw production batches.

## Features

- The pre-tinned carbide tip is placed by hand in the feed rail.
- The tip is automatically positioned and picked up by the high-precision and solid gripper, positioned perfectly center into the blade, then brazed with the perfect temperature.
- Easily change the processing modes in the control panel (brazing, annealing, tip removal).
- Perfect shear strength combined with low heat absorbed by the blade.
- Shortest set-up time with ergonomic arm support and PLC control.
- New feature for PCD face angle brazing as option.
- The machine is designed and equipped according to CE standards.