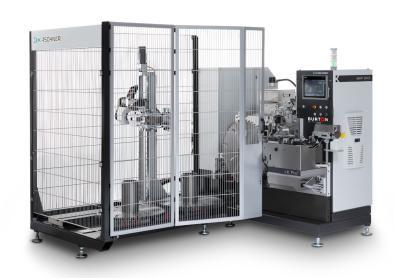

## LK Pro<sup>2</sup> Kirschner Tipper + Robot Pro

The Robot Pro adds fully automatic loading and unloading of circular saw blades on the LK Pro2 Kirschner Tipper.

## **Features**

- Horizontal storage of the saw bodies and circular saws
- Loading/unloading mandrels available in Kirschner or Vollmer style options
- Double gripper system with electro magnets
- Saw body level-off function
- Extremely compact design with common base frame
- Best accessibility due to complete opening and possible crane loading
- Spacers/intermediate layers optional